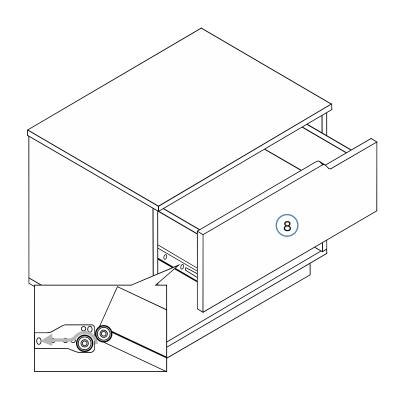

i.e. if a child attempts to climb up on the furniture or in the event of an earthquake. Accordingly, we recommend that all furniture is anchored to a wall. We supply a free safety wall anchor with all furniture sold and we recommend these are used to prevent your product tipping. The fixing device provided should fit most wall types, but please note that different wall materials may require different fixing devices from those supplied.



Phillips screwdrivers required.

For quicker assembly, we recommend the use of a power drill on a low-speed setting.





Mocka.



4











0

Mocka.

4







| Har | Hardware Needed |    |  |  |  |  |
|-----|-----------------|----|--|--|--|--|
| G   | Bunn            | x6 |  |  |  |  |
| н   | 0               | x6 |  |  |  |  |















14





Hardware Needed



Mocka.

Hardware Needed



You're done, enjoy!