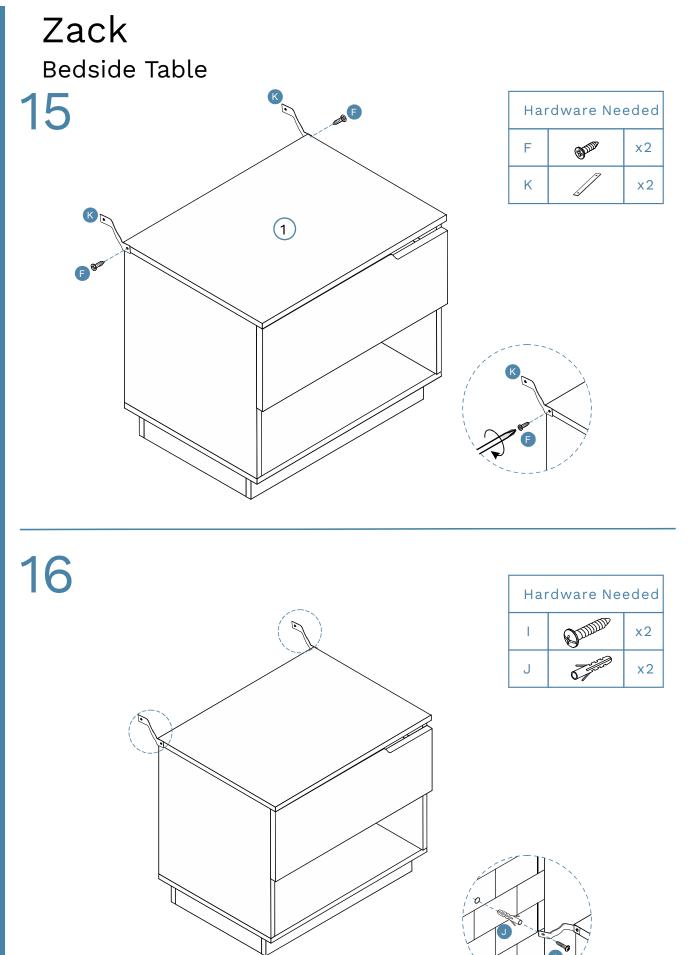

Phillips screwdrivers required.

For quicker assembly, we recommend the use of a power drill on a low-speed setting.

Mocka.

4

0

Mocka.

4

| Har | Hardware Needed |    |  |  |  |  |
|-----|-----------------|----|--|--|--|--|
| G   | Bunn            | x6 |  |  |  |  |
| н   | 0               | x6 |  |  |  |  |