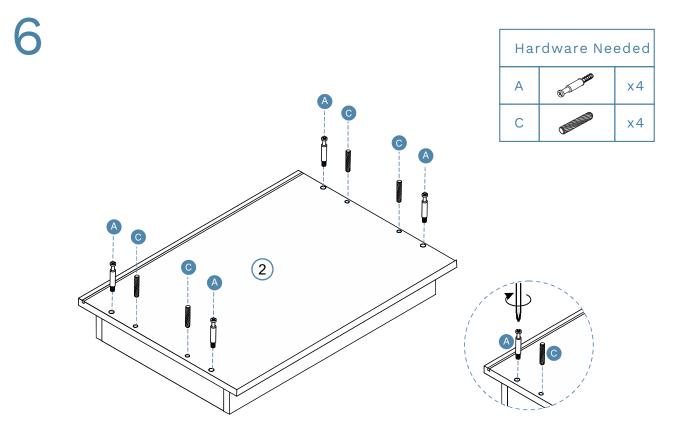

Phillips screwdrivers required.

For quicker assembly, we recommend the use of a power drill on a low-speed setting.

Mocka.

4

0

Mocka.

4

| Har | Hardware Needed |    |  |  |  |  |
|-----|-----------------|----|--|--|--|--|
| G   | Bunn            | x6 |  |  |  |  |
| н   | 0               | x6 |  |  |  |  |