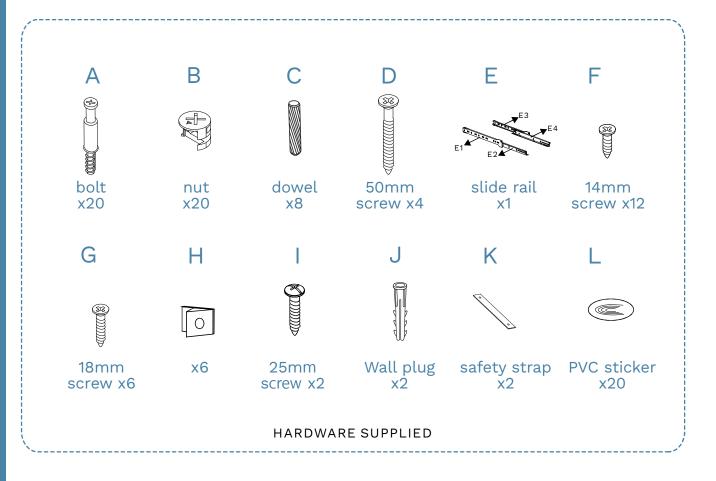

#### Partlist

| 1 | Top panel        | x1 | 7    | Base Side Panel     | x2 |  |
|---|------------------|----|------|---------------------|----|--|
| 2 | Bottom Panel     | x1 | 8    | Drawer Front Panel  | x1 |  |
| 3 | Left Side Panel  | x1 | 9    | Drawer Side Panel   | x1 |  |
| 4 | Right Side Panel | x1 | 10   | Drawer Side Panel   | x1 |  |
| 5 | Back Panel       | x1 | (11) | Drawer Back Panel   | x1 |  |
| 6 | Base Panel       | x2 | 12   | Drawer Bottom Panel | x1 |  |