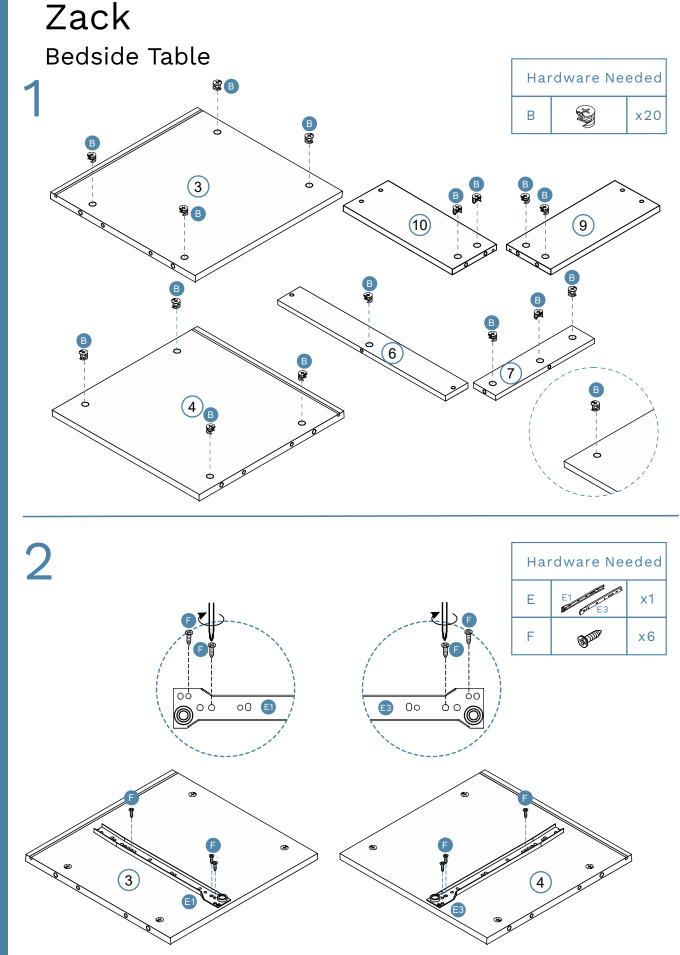

## Panel Layout

#### Partlist

| 1 | Top panel        | x1 | 7    | Base Side Panel     | x2 |  |
|---|------------------|----|------|---------------------|----|--|
| 2 | Bottom Panel     | x1 | 8    | Drawer Front Panel  | x1 |  |
| 3 | Left Side Panel  | x1 | 9    | Drawer Side Panel   | x1 |  |
| 4 | Right Side Panel | x1 | 10   | Drawer Side Panel   | x1 |  |
| 5 | Back Panel       | x1 | (11) | Drawer Back Panel   | x1 |  |
| 6 | Base Panel       | x2 | 12   | Drawer Bottom Panel | x1 |  |