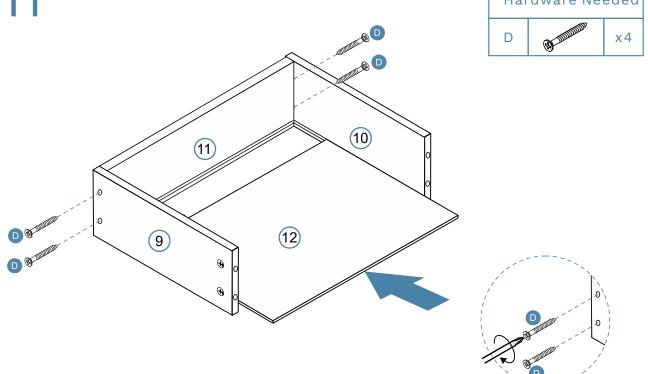

#### Partlist

| 1 | Top panel        | x1 | 7    | Base Side Panel     | x2 |  |
|---|------------------|----|------|---------------------|----|--|
| 2 | Bottom Panel     | x1 | 8    | Drawer Front Panel  | x1 |  |
| 3 | Left Side Panel  | x1 | 9    | Drawer Side Panel   | x1 |  |
| 4 | Right Side Panel | x1 | 10   | Drawer Side Panel   | x1 |  |
| 5 | Back Panel       | x1 | (11) | Drawer Back Panel   | x1 |  |
| 6 | Base Panel       | x2 | 12   | Drawer Bottom Panel | x1 |  |