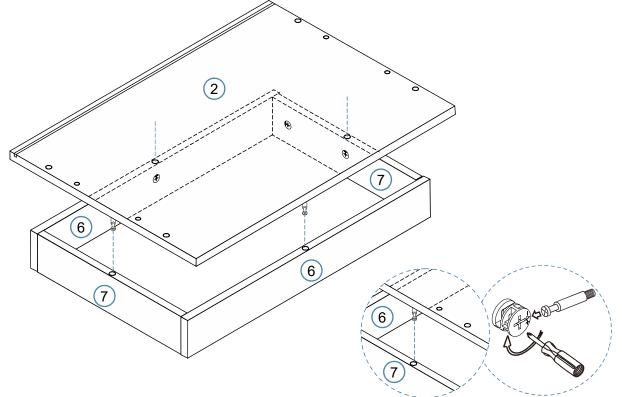

11) | Drawer Back Panel   | x1 |  |
| 6 | Base Panel       | x2 | 12   | Drawer Bottom Panel | x1 |  |





WARNING: Any furniture that is not anchored to a wall has the potential to tip over in certain circumstances, i.e. if a child attempts to climb up on the furniture or in the event of an earthquake. Accordingly, we recommend that all furniture is anchored to a wall. We supply a free safety wall anchor with all furniture sold and we recommend these are used to prevent your product tipping. The fixing device provided should fit most wall types, but please note that different wall materials may require different fixing devices from those supplied.



Phillips screwdrivers required.

For quicker assembly, we recommend the use of a power drill on a low-speed setting.





Mocka.



4











0

Mocka.

4







| Har | Hardware Needed |    |  |  |  |  |
|-----|-----------------|----|--|--|--|--|
| G   | Bunn            | x6 |  |  |  |  |
| н   | 0               | x6 |  |  |  |  |















14





Hardware Needed



Mocka.

Hardware Needed



You're done, enjoy!