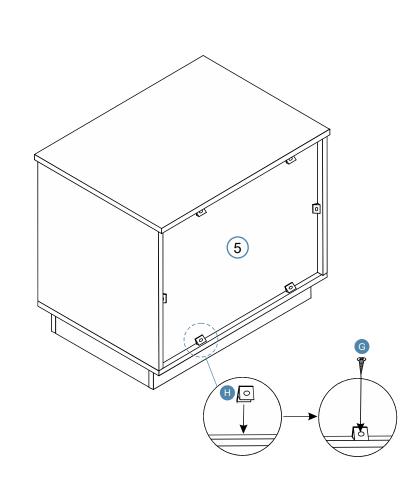

Phillips screwdrivers required.

For quicker assembly, we recommend the use of a power drill on a low-speed setting.

Mocka.

4

0

Mocka.

4

| Har | Hardware Needed |    |  |  |  |  |
|-----|-----------------|----|--|--|--|--|
| G   | Bunn            | x6 |  |  |  |  |
| н   | 0               | x6 |  |  |  |  |