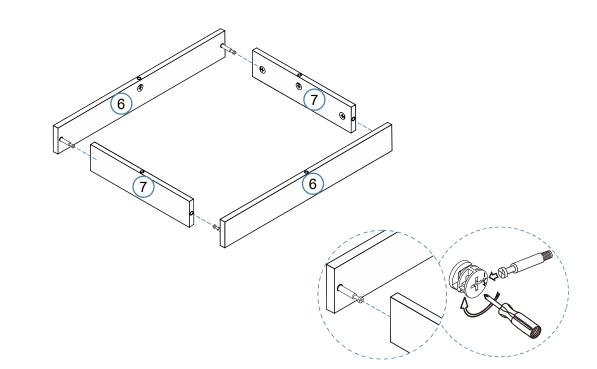

| (11) | Drawer Back Panel   | x1 |  |
| 6 | Base Panel       | x2 | 12   | Drawer Bottom Panel | x1 |  |





WARNING: Any furniture that is not anchored to a wall has the potential to tip over in certain circumstances, i.e. if a child attempts to climb up on the furniture or in the event of an earthquake. Accordingly, we recommend that all furniture is anchored to a wall. We supply a free safety wall anchor with all furniture sold and we recommend these are used to prevent your product tipping. The fixing device provided should fit most wall types, but please note that different wall materials may require different fixing devices from those supplied.



Phillips screwdrivers required.

For quicker assembly, we recommend the use of a power drill on a low-speed setting.





Mocka.



4











0

Mocka.

4







| Har | Hardware Needed |    |  |  |  |  |
|-----|-----------------|----|--|--|--|--|
| G   | Bunn            | x6 |  |  |  |  |
| н   | 0               | x6 |  |  |  |  |















14





Hardware Needed



Mocka.

Hardware Needed



You're done, enjoy!