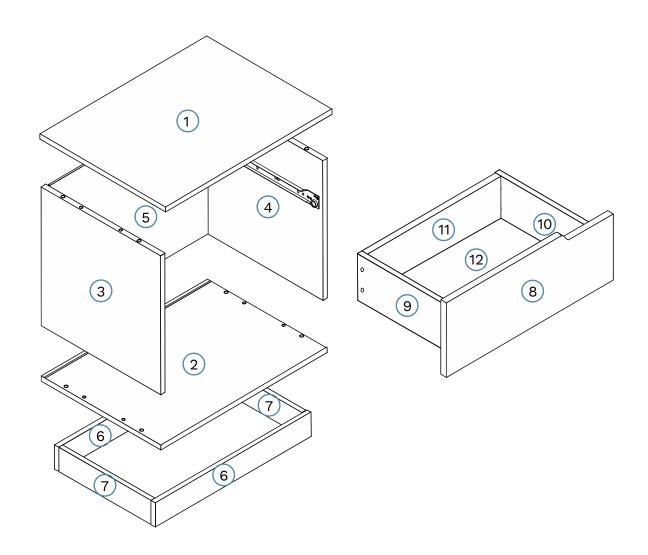

## Panel Layout

#### Partlist

| 1 | Top panel        | x1 | 7    | Base Side Panel     | x2 |  |
|---|------------------|----|------|---------------------|----|--|
| 2 | Bottom Panel     | x1 | 8    | Drawer Front Panel  | x1 |  |
| 3 | Left Side Panel  | x1 | 9    | Drawer Side Panel   | x1 |  |
| 4 | Right Side Panel | x1 | 10   | Drawer Side Panel   | x1 |  |
| 5 | Back Panel       | x1 | (11) | Drawer Back Panel   | x1 |  |
| 6 | Base Panel       | x2 | 12   | Drawer Bottom Panel | x1 |  |