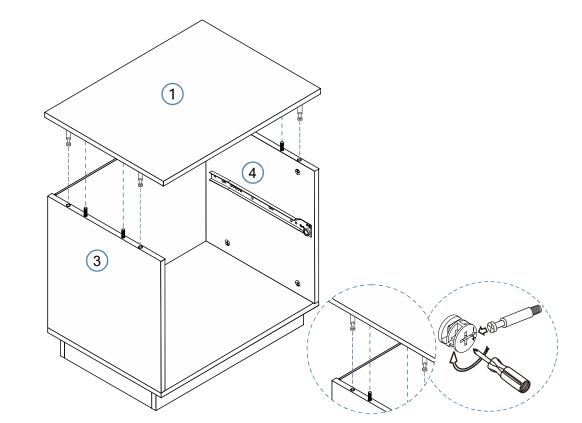

#### Partlist

| 1 | Top panel        | x1 | 7    | Base Side Panel     | x2 |  |
|---|------------------|----|------|---------------------|----|--|
| 2 | Bottom Panel     | x1 | 8    | Drawer Front Panel  | x1 |  |
| 3 | Left Side Panel  | x1 | 9    | Drawer Side Panel   | x1 |  |
| 4 | Right Side Panel | x1 | 10   | Drawer Side Panel   | x1 |  |
| 5 | Back Panel       | x1 | (11) | Drawer Back Panel   | x1 |  |
| 6 | Base Panel       | x2 | 12   | Drawer Bottom Panel | x1 |  |