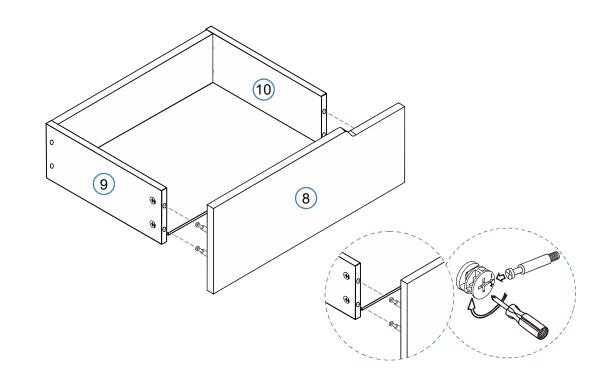

#### Partlist

| 1 | Top panel        | x1 | 7    | Base Side Panel     | x2 |  |
|---|------------------|----|------|---------------------|----|--|
| 2 | Bottom Panel     | x1 | 8    | Drawer Front Panel  | x1 |  |
| 3 | Left Side Panel  | x1 | 9    | Drawer Side Panel   | x1 |  |
| 4 | Right Side Panel | x1 | 10   | Drawer Side Panel   | x1 |  |
| 5 | Back Panel       | x1 | (11) | Drawer Back Panel   | x1 |  |
| 6 | Base Panel       | x2 | 12   | Drawer Bottom Panel | x1 |  |