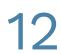

#### Partlist

| 1 | Top panel        | x1 | 7    | Base Side Panel     | x2 |  |
|---|------------------|----|------|---------------------|----|--|
| 2 | Bottom Panel     | x1 | 8    | Drawer Front Panel  | x1 |  |
| 3 | Left Side Panel  | x1 | 9    | Drawer Side Panel   | x1 |  |
| 4 | Right Side Panel | x1 | 10   | Drawer Side Panel   | x1 |  |
| 5 | Back Panel       | x1 | (11) | Drawer Back Panel   | x1 |  |
| 6 | Base Panel       | x2 | 12   | Drawer Bottom Panel | x1 |  |