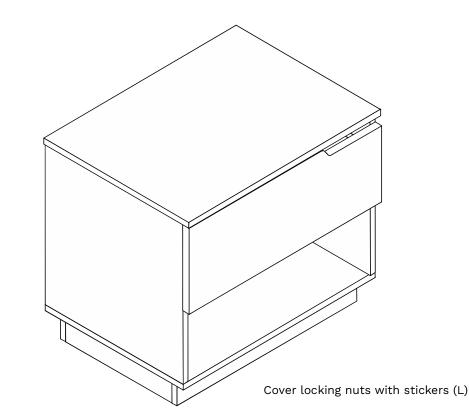

niture or in the event of an earthquake. Accordingly, we recommend that all furniture is anchored to a wall. We supply a free safety wall anchor with all furniture sold and we recommend these are used to prevent your product tipping. The fixing device provided should fit most wall types, but please note that different wall materials may require different fixing devices from those supplied.



Phillips screwdrivers required.

For quicker assembly, we recommend the use of a power drill on a low-speed setting.





Mocka.



4











0

Mocka.

4







| Har | Hardware Needed |    |  |  |  |  |
|-----|-----------------|----|--|--|--|--|
| G   | Bunn            | x6 |  |  |  |  |
| н   | 0               | x6 |  |  |  |  |















14





Hardware Needed



Mocka.

Hardware Needed



You're done, enjoy!