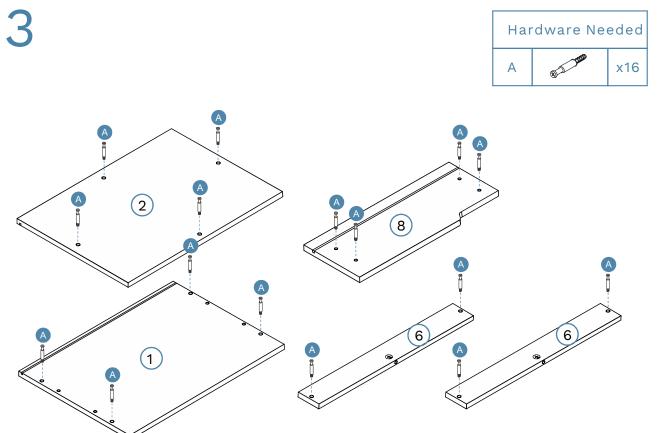

## Panel Layout

#### Partlist

| 1 | Top panel        | x1 | 7    | Base Side Panel     | x2 |  |
|---|------------------|----|------|---------------------|----|--|
| 2 | Bottom Panel     | x1 | 8    | Drawer Front Panel  | x1 |  |
| 3 | Left Side Panel  | x1 | 9    | Drawer Side Panel   | x1 |  |
| 4 | Right Side Panel | x1 | 10   | Drawer Side Panel   | x1 |  |
| 5 | Back Panel       | x1 | (11) | Drawer Back Panel   | x1 |  |
| 6 | Base Panel       | x2 | 12   | Drawer Bottom Panel | x1 |  |