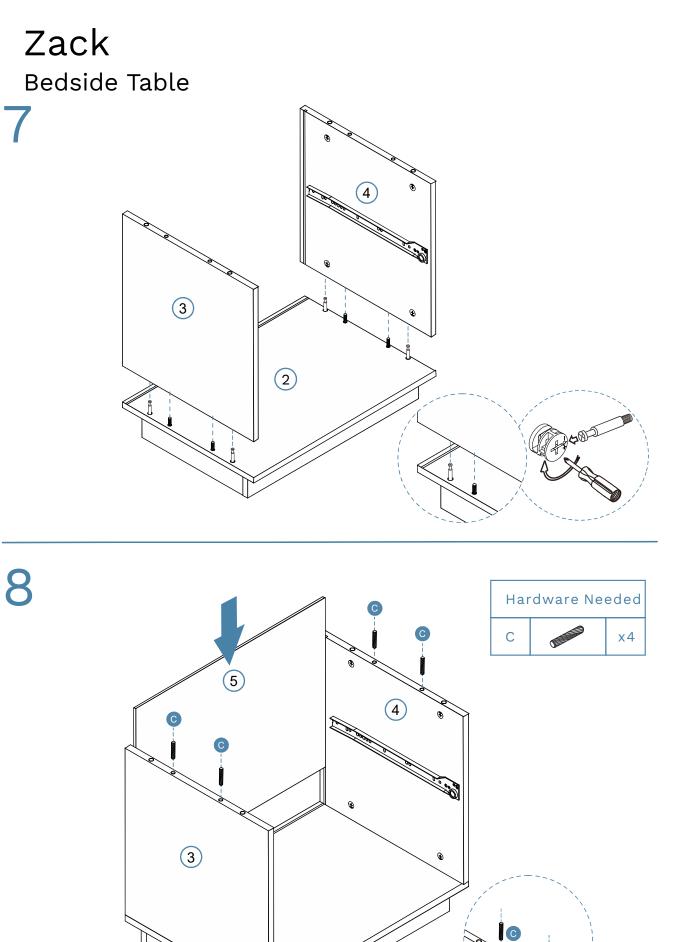

Phillips screwdrivers required.

For quicker assembly, we recommend the use of a power drill on a low-speed setting.

Mocka.

4

0

Mocka.

4

| Har | Hardware Needed |    |  |  |  |  |
|-----|-----------------|----|--|--|--|--|
| G   | Bunn            | x6 |  |  |  |  |
| н   | 0               | x6 |  |  |  |  |